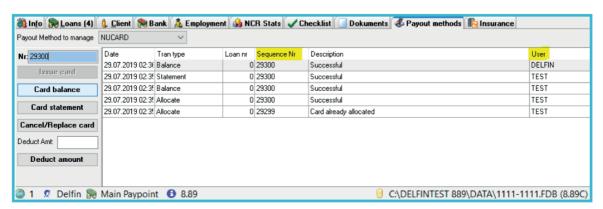

» The NuCard Logs on client profiles have also been updated with sequence numbers. Also, users performing any actions on Client's NuCards will be logged on the Log screen: