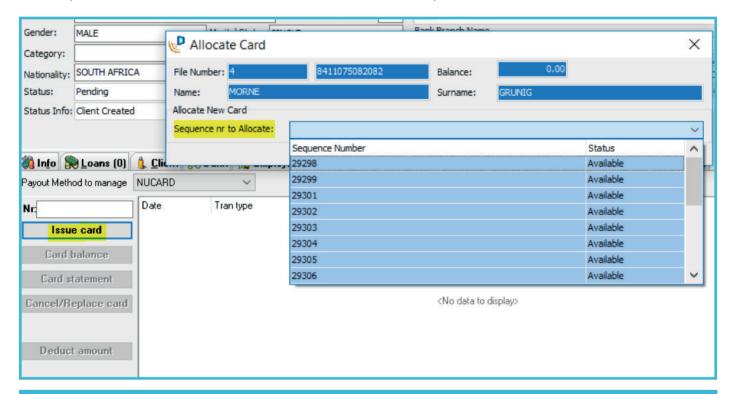

## **Improvements:**

- » All PAN(Card) numbers, related to NuCards, have been removed from Delfin and replaced with Sequence numbers.
- » The wording for allocating a NuCard to a client has changed, users will now use the card sequence number instead of the card number from a drop-down list.

Note: The process of allocating new NuCards to clients will still work the same, it is just the wording that has changed and card numbers have been replaced with sequence numbers as can be seen by the example above.