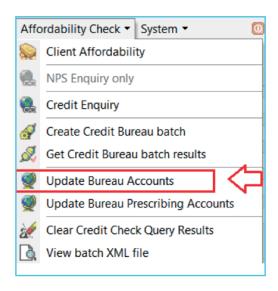

To access this module, go to Affordability Check > Update Bureau Accounts, as highlighted in the image below:

Once the menu item is clicked the update screen will open and a user can update the specific fields if they have the permission to do so.