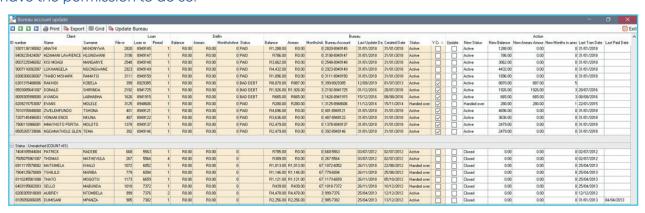

## **New Features:**

» Loans already submitted as a Credit Bureau status Y account, have been added to the "Update Bureau Accounts" module. Users will now be able to update the Status, Balance, Arrears Balance, Months in Arrears, Last Paid Date and Last Transaction Date on the Y accounts.

There is a new column in the matched and unmatched groupings that indicates whether it is a Y prescribed loan or not.

|             | イア       |        |             |             | Action            |                     |                |                |
|-------------|----------|--------|-------------|-------------|-------------------|---------------------|----------------|----------------|
| Status      | Y Cc △   | Update | New Status  | New Balance | New Arrears Amour | New Months in arrea | Last Tran Date | Last Paid Date |
| Active      |          |        | Active      | 1288.00     | 0.00              | 0                   | 31/01/2018     |                |
| Active      |          |        | Active      | 786.00      | 0.00              | 0                   | 31/01/2018     |                |
| Active      |          |        | Active      | 3062.00     | 0.00              | 0                   | 31/01/2018     |                |
| Active      |          |        | Active      | 4432.00     | 0.00              | 0                   | 31/01/2018     |                |
| Active      |          |        | Active      | 1896.00     | 0.00              | 0                   | 31/01/2018     |                |
| Active      | ~        |        | Active      | 8870.00     | 887.00            | 5                   |                |                |
| Active      | <b>✓</b> |        | Active      | 1926.00     | 1926.00           | 3                   | 28/07/2016     |                |
| Active      | ~        |        | Active      | 665.00      | 665.00            | 3                   | 08/08/2016     |                |
| Handed over | ~        |        | Handed over | 280.00      | 280.00            | 1                   | 22/01/2015     |                |
| Active      | ~        |        | Active      | 4696.00     | 0.00              | 0                   | 31/01/2018     |                |
| Active      | ~        |        | Active      | 3636.00     | 0.00              | 0                   | 31/01/2018     |                |
| Active      | ~        |        | Active      | 2479.00     | 0.00              | 0                   | 31/01/2018     |                |
| Active      | ~        |        | Active      | 2479.00     | 0.00              | 0                   | 31/01/2018     |                |