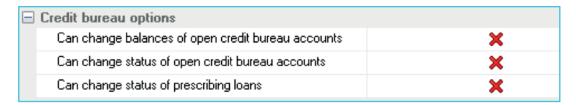

The permission to access and update Y accounts are located at Setup > Users > Users > General > Credit bureau options, as illustrated in the image below:

» Added the TPF column to all NuPay AEDO and NuPay NAEDO paysystem reports.